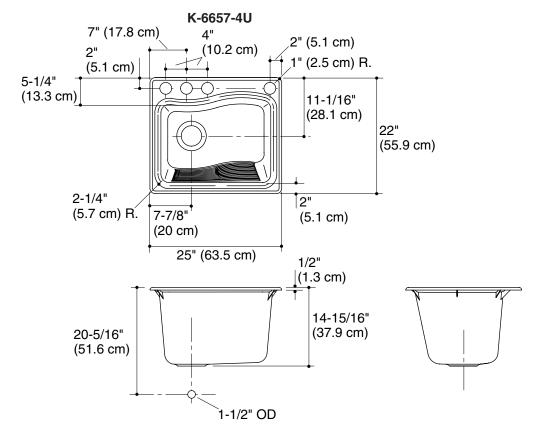

## **Product Information**

| Applicable produ                  |                     |                                   | I/ CCE7 411 |  |
|-----------------------------------|---------------------|-----------------------------------|-------------|--|
| 4-hole sink                       |                     |                                   | K-6657-4U   |  |
| Fixture*:                         |                     |                                   |             |  |
| Basin area                        | 21" (53.3 cm) x 1   | 21" (53.3 cm) x 14-3/4" (37.5 cm) |             |  |
| Water depth                       | 14-1/4" (36.2 cm)   |                                   |             |  |
| Drain holes                       | 3-5/8" (9.2 cm) D.  |                                   |             |  |
| Faucet holes                      | 2-3/8" (6 cm) D.    |                                   |             |  |
| * Approximate m                   | easurements for cor | nparison                          | only.       |  |
| Included compor                   | nents:              |                                   |             |  |
| Cut-out template                  |                     | 1079984-7                         |             |  |
| 23" (58.4 cm) undermount sink kit |                     | 1054375                           |             |  |