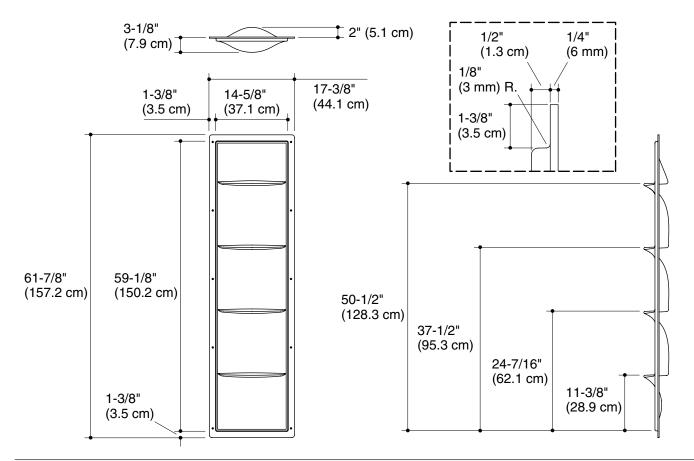

## **Installation Notes**

IMPORTANT! This product is for new construction or complete remodel (down to the stud framing) of tiled showers only. Do not install this product to plastic walls or any other material besides tile.

Install this product according to the installation guide.

Shimming may be required to create an even transition from the wall material to the unit.

Placement of unit must be determined in advance. Installation requires double studs at the desired location.

Product protrudes into the pocket stud. The intended pocket stud should be free of plumbing, wiring, or other obstructions.