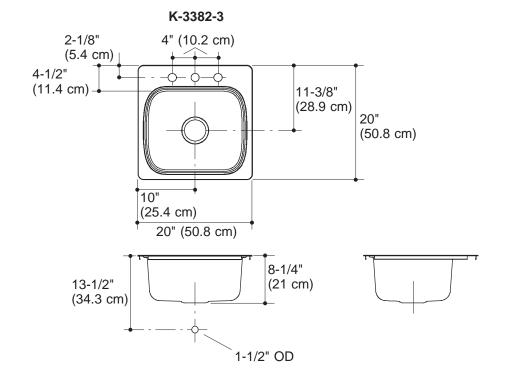

### **Specified Model**

| Model    | Description                    | Colors/Finishes |
|----------|--------------------------------|-----------------|
| K-3382-3 | 3-hole entertainment sink      | □ NA            |
| K-3382-2 | 2-hole entertainment sink      | □ NA            |
| K-3382-1 | Single-hole entertainment sink | □ NA            |

## **Product Specification:**

The self-rimming entertainment sink shall be 20" (50.8 cm) in length and 20" (50.8 cm) in width. Sink shall be made of 18 gauge stainless steel. Sink shall be a single compartment. Sink shall be 3-hole (-3), 2-hole (-2), or single-hole (-1). Sink shall include installation hardware. Sink shall be Kohler Model K-3382-\_\_\_\_\_.

#### **Technical Information**

| Fixture*:                                       | Basin area                               | Water depth  |  |  |
|-------------------------------------------------|------------------------------------------|--------------|--|--|
| Sink                                            | 16-1/2" (41.9 cm) x<br>13-3/4" (34.9 cm) | 8" (20.3 cm) |  |  |
| Drain hole                                      | 3-5/8" (9.2 cm) D.                       |              |  |  |
| Faucet holes 1-7/16" (3.7 cm) D.                |                                          |              |  |  |
| * Approximate measurements for comparison only. |                                          |              |  |  |

#### **Installation Notes**

Install this product according to the installation guide. Cutout is 19-1/2'' (49.5 cm) x 19-1/2'' (49.5 cm) with 3/4'' (1.9 cm) radius corners.

## **Product Diagram**