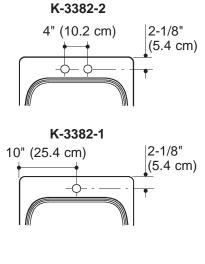

### **Specified Model**

| Model    | Description                    | Colors/Finishes |
|----------|--------------------------------|-----------------|
| K-3382-3 | 3-hole entertainment sink      | □ NA            |
| K-3382-2 | 2-hole entertainment sink      | □ NA            |
| K-3382-1 | Single-hole entertainment sink | □ NA            |

## **Product Diagram**