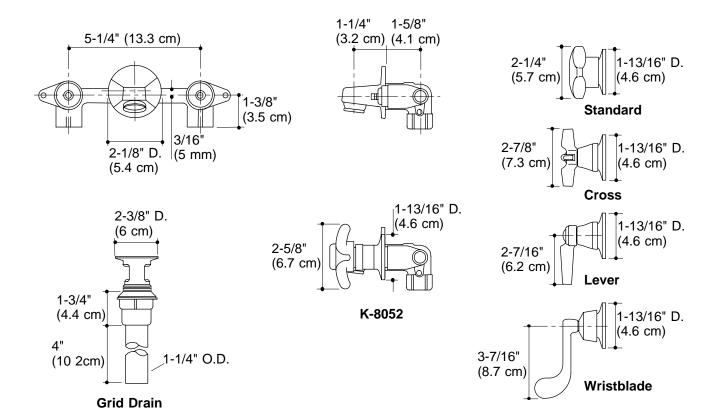

## **Product Information**

| Mexico faucets and fittings have an <b>M</b> after the first sequence of numbers (such as K-12345 <b>M</b> ) |           |
|--------------------------------------------------------------------------------------------------------------|-----------|
| Applicable faucet with grid drain:                                                                           |           |
| Standard handles                                                                                             | K-8046-2A |
| *Cross handles                                                                                               | K-8046-3A |
| *Lever handles                                                                                               | K-8046-4A |
| *Wristblade handles                                                                                          | K-8046-5A |
| Self-closing handles                                                                                         | K-8052    |
| *Handles are ADA compliant.                                                                                  | ADA       |