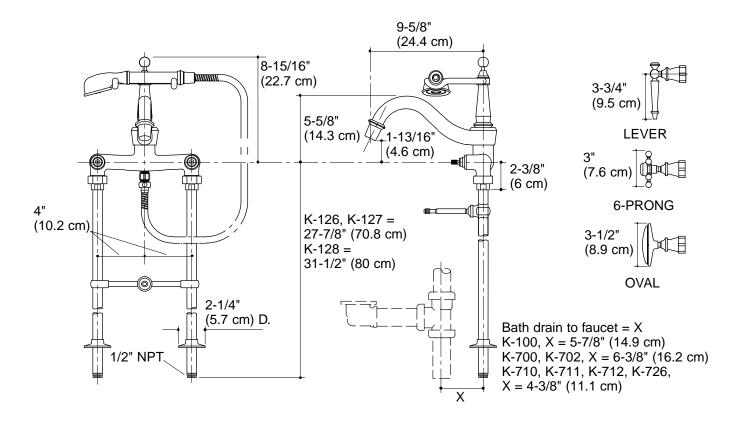

# BATH FAUCET **K-110** ALSO K-126, K-127, K-128

## **Specified Model**

| Model              | Description                                                                   |     |     |         | ADA |      |         |      |      |               |
|--------------------|-------------------------------------------------------------------------------|-----|-----|---------|-----|------|---------|------|------|---------------|
| K-110-3            | With six-prong handles                                                        | □СР | □РВ | ☐ Other |     |      |         |      |      |               |
| K-110-4            | With lever handles                                                            |     |     |         | □СР | □ PB | ☐ Other |      |      |               |
| K-110-9B           | With oval handles                                                             |     |     |         |     |      |         | □ CP | □ PB | □ Other<br>—— |
| Required Accessory |                                                                               |     |     |         |     |      |         |      |      |               |
| K-126              | 27-7/8" (70.8 cm) Riser tubes, pair (for deck-mount bath faucet installation) |     |     |         |     |      |         |      |      |               |
| K-127              | 27-7/8" (70.8 cm) Riser tubes, pair (for K-100 Birthday Bath installation)    |     |     |         |     |      | Other   |      |      |               |
| K-128              | 31-1/2" (80 cm) Riser tubes, pair (for K-700 Vintage Bath installation)       |     |     |         |     |      |         |      |      |               |

| <b>Product</b> | Spe | cific | ation |
|----------------|-----|-------|-------|
|----------------|-----|-------|-------|

Two-handle bath- or deck-mount bath faucet shall be of brass construction. Faucet shall feature brass valve bodies. Faucet shall feature 1/2" quarter-turn washerless ceramic disc valves, assuring positive handle stop positioning. Product requires riser tubes. Product shall include an Antique handshower with 69" (175.3 cm) hose 9-5/8" (24.4 cm) diverter spout, and lever handles. Faucet shall be Kohler Model K-110-\_\_\_\_\_ and the riser tubes shall be Kohler Model K-\_\_\_\_\_.