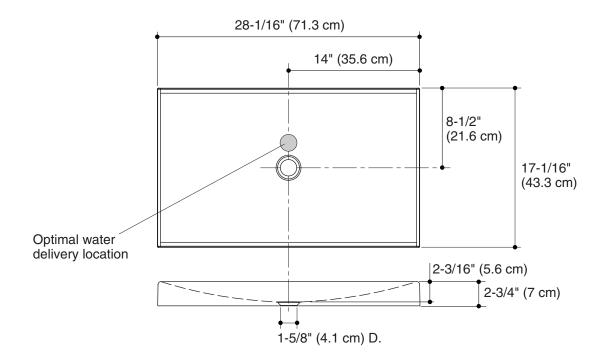

## **Product Information**

| Applicable product:                    | 14,0000                                                       |  |
|----------------------------------------|---------------------------------------------------------------|--|
| Lavatory                               | K-2369                                                        |  |
| Required accessories:                  |                                                               |  |
| Decorative drain <b>OR</b>             | K-7107                                                        |  |
| Decorative drain <b>OR</b>             | K-7108                                                        |  |
| Grid drain                             | K-7129                                                        |  |
| Lavatory Basin area Water depth        | 27-7/8" (70.8 cm) x<br>16-3/16" (41.1 cm)<br>2-3/16" (56. cm) |  |
| Drain hole                             | 1-5/8" (4.1 cm) D.                                            |  |
| * Approximate measure                  | ements for comparison only.                                   |  |
|                                        |                                                               |  |
| Included components:                   |                                                               |  |
| Included components:  Drain gasket kit | 1070246                                                       |  |