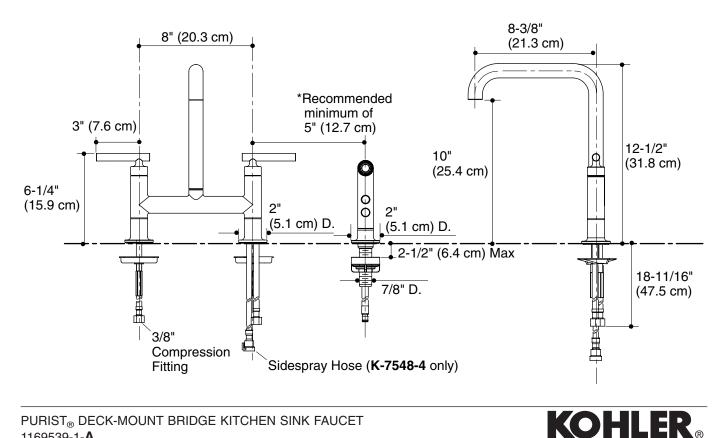

## K-7547, K-7548 **PURIST**<sub>®</sub> DECK-MOUNT BRIDGE KITCHEN SINK FAUCET

## **Product Information**

| Applicable product:                                       |          |
|-----------------------------------------------------------|----------|
| Deck-mount bridge kitchen sink faucet – without sidespray | K-7547-4 |
| Deck-mount bridge kitchen sink faucet – with sidespray    | K-7548-4 |
| Lever handles are ADA compliant.                          |          |
| Optional accessories:                                     |          |
| Low flow aerator kit – 1.5 gpm (5.7 lpm)                  | 1089003  |
| Aerator kit – 2.2 gpm (8.3 lpm)                           | 1088956  |
| Side spray deep roughing-in kit                           | 1030920  |

## **Installation Notes**

Install this product according to the installation guide.

ADA compliant when installed to the specific requirements of the regulation.

\*For Model K-7548-4 with matching finish sidespray: Drill the hole for the sidespray a minimum of 5" (12.7 cm) from the center of the lever handle.