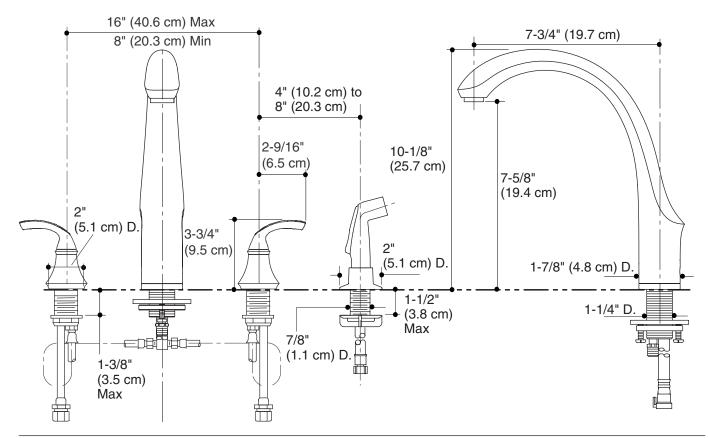

## **Product Information**

| Applicable faucet:                                                                                              |         |
|-----------------------------------------------------------------------------------------------------------------|---------|
| Kitchen sink faucet with matching finish sidespray                                                              | K-10445 |
| Lever handle complies with the actuation force Accessibility Guidelines of the Americans with Disabilities Act. | ADA     |
| Recommended accessories:                                                                                        |         |
| Soap/lotion dispenser                                                                                           | K-1893  |
| Duostrainer <sub>®</sub> sink strainer with tailpiece                                                           | K-8801  |

## **Installation Notes**

Install this product according to the installation guide.

Lower flow aerator options are available - please refer to the Kohler price book.