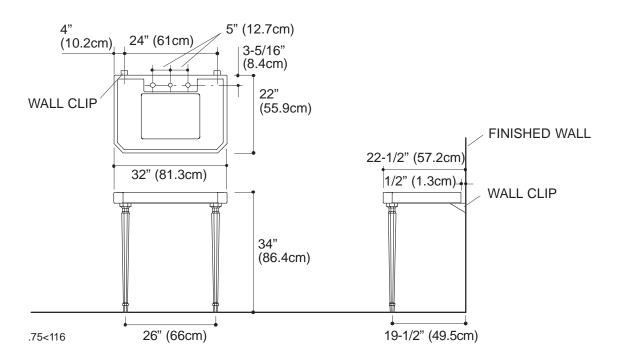

### **FEATURES**

- 32" (81.3cm) x 22" (55.9cm) x 34" (86.4cm)
- Fireclay
- Includes table frame
- Pre-cut for Kathryn 17" (43.2cm) x 13" (33cm undercounter lavatory (required)
- Pre-drilled for 10" (25.4cm) widespread faucet

## PRODUCT SPECIFICATION:

The console table shall be 32" (81.3cm) in length, 22" (55.9cm) in width and 34" (86.4cm) in height. Console table shall be made of Fireclay. Console table shall include table frame. Console table shall include pre-cut for Kathryn 17" (43.2cm) x 13" (33cm) undercounter lavatory. Console table shall be pre-drilled for 10" (25.4cm) widespread faucet. Console table shall be Kohler Model K-3020-\_\_\_\_\_.

## **INSTALLATION NOTES**

Refer to installation instructions included with K-3020 before beginning installation.

Product is installed with 1/2" (1.3cm) gap between wall and console table.

Frame is included with K-3020.

**PRODUCT DIAGRAM** 