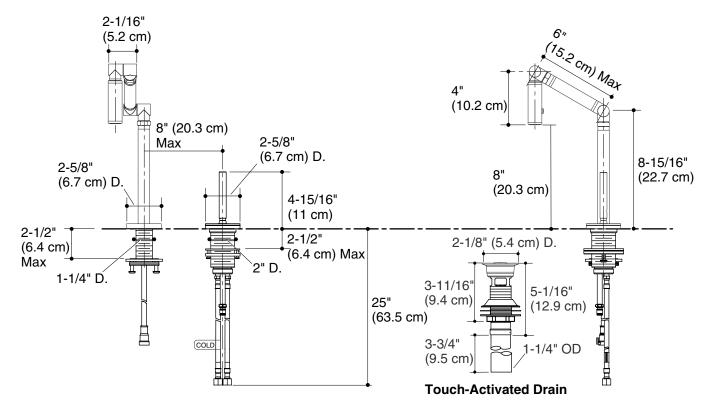

## **Product Information**

| Applicable product:                             |            |
|-------------------------------------------------|------------|
| Single-control lavatory faucet with silver tube | K-6268-C11 |
| Single-control lavatory faucet with black tube  | K-6268-C12 |
| Lever handle is ADA compliant.                  | ADA        |

## **Installation Notes**

Install this product according to the installation guide. **NOTICE:** Due to the non-standard 2" (5.1 cm) diameter of the remote valve, the remote valve **cannot** be mounted through a standard 1-3/8" (3.5 cm) faucet hole of a sink. Choose a sink without faucet holes, then mount the faucet and remote valve through the countertop. Refer to the countertop manufacturer's instructions for proper hole drilling.