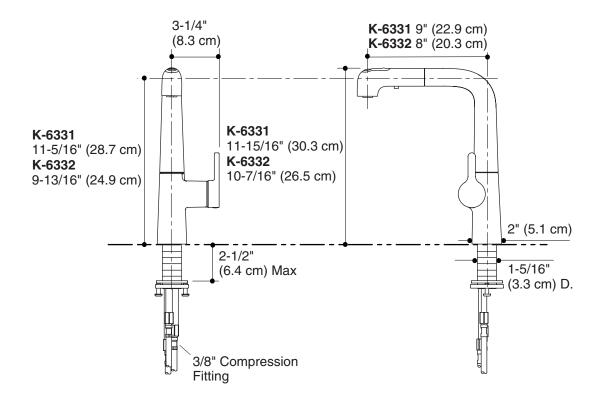

## **Product Information**

| Applicable faucet:                                                                                              |        |
|-----------------------------------------------------------------------------------------------------------------|--------|
| Primary pull-out kitchen sink faucet – 9" (22.9 cm) spout reach                                                 | K-6331 |
| Secondary/prep pull-out kitchen sink faucet – 8" (20.3 cm) spout reach                                          | K-6332 |
| Lever handle complies with the actuation force Accessibility Guidelines of the Americans with Disabilities Act. | ADA    |