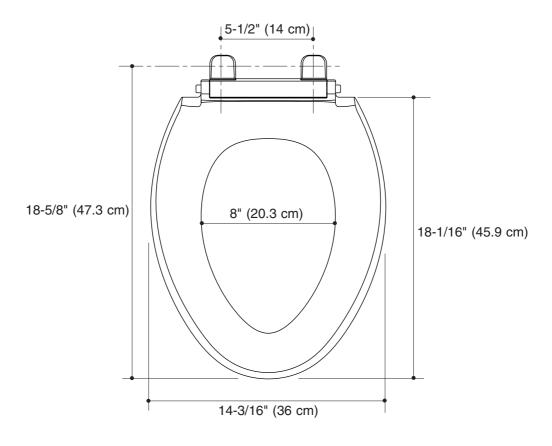

4 | Elongated closed front seat | 0               | ☐ Other |

### **Product Specification**

The toilet seat lid and ring shall be slow-closing to prevent slamming. The seat shall have a hydraulic slow-closing device. The quick release hinges allow for cleaning ease of the toilet and seat. The quick release system shall consist of hinge caps that snap open to release and the seat shall pull forward for removal. The toilet seat shall be elongated closed front with ergonomically contoured seat for user comfort. The toilet seat shall be made of solid polypropylene. Toilet seat shall have ergonomic cover for easy opening. Toilet seat shall be Kohler Model K-4734-\_\_\_\_\_\_.

# **RUTLEDGE**<sub>TM</sub>

#### **Installation Notes**

Install this product according to the installation guide.



# **Product Diagram**