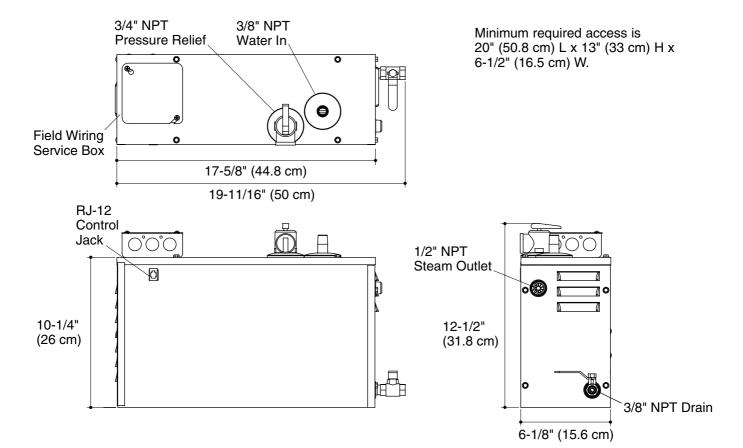

## **Product Information**

| Applicable product:                  |                                                               |                      |  |  |
|--------------------------------------|---------------------------------------------------------------|----------------------|--|--|
| Steam generator, 5 kW, fast response |                                                               | K-1695-NA<br>(shown) |  |  |
| Water and drain requirements:        |                                                               |                      |  |  |
| Water supply                         | 3/8" copper line, 3/8" NPT female thread                      |                      |  |  |
| Steam line                           | 1/2" copper line 1/2" NPT female thread                       |                      |  |  |
| Pressure relief valve                | 3/4" NPT female thread,                                       | valve supplied       |  |  |
| Drain line                           | 3/8" copper line, 3/8" NPT female thread, ball valve supplied |                      |  |  |
| Generator:                           |                                                               |                      |  |  |
| Weight                               | 19-1/2 lbs (8.8 kg)                                           |                      |  |  |
| Electrical rating                    | 240 V, 60 Hz, 30 A                                            |                      |  |  |