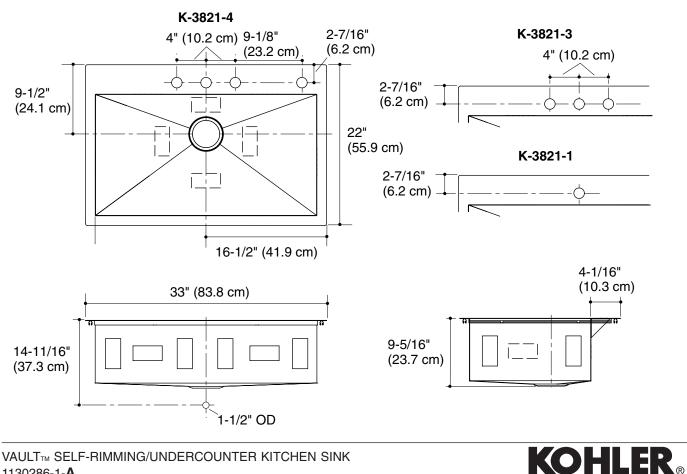

## K-3821 **VAULT**<sub>TM</sub> SELF-RIMMING/UNDERCOUNTER KITCHEN SINK

## **Installation Notes**

Install this product according to the installation guide.

| Applicable products:                                 |                                        |          |         |
|------------------------------------------------------|----------------------------------------|----------|---------|
| Self-rimming/Undercounter kitchen sink – single-hole |                                        | K-3821-1 |         |
| Self-rimming/Undercounter kitchen<br>sink – 3-hole   |                                        | K-3821-3 |         |
| Self-rimming/Undercounter kitchen sink – 4-hole      |                                        | K-3821-4 |         |
| Fixture*:                                            |                                        |          |         |
| Basin area                                           | 30-1/4" (76.8 cm) x 16-9/16" (42.1 cm) |          |         |
| Water depth                                          | 9″ (22.9 cm)                           |          |         |
| Drain hole                                           | 3-5/8″ (9.2 cm) D.                     |          |         |
| * Approximate measurements for comparison only.      |                                        |          |         |
| Included components:                                 |                                        |          |         |
| Hardware kit – self-rimming                          |                                        |          | 1130570 |
| Cut-out template                                     |                                        |          | 1130821 |