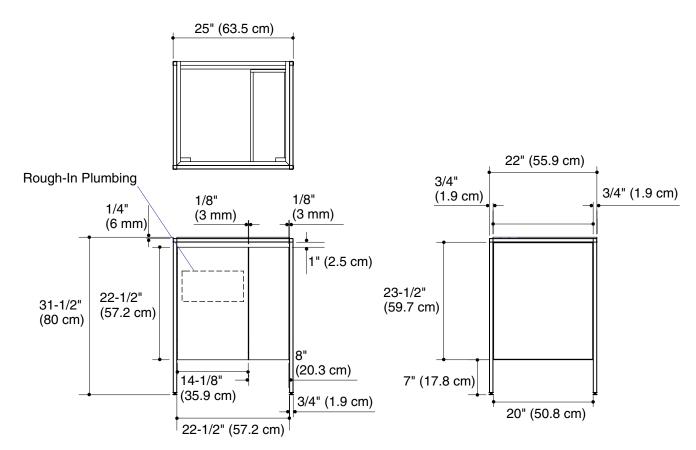

#### **Features**

- Durable melamine surfaces on interior and exterior of cabinet
- Durable silver metallic powder coated metal finishes
- Easy to clean surfaces
- 25" (63.5 cm) x 22" (55.9 cm) x 31-1/2" (80 cm)

## **Product Specification**

The vanity shall be 25" (63.5 cm) in width, 22" (55.9 cm) in depth, and 31-1/2" (80 cm) in height. Product shall be made of melamine surfaces on interior and exterior of cabinet. Product shall feature powder coated metal edges and easy to clean surfaces. Vanity shall be Kohler Model K-2529-\_\_\_\_.

**NOTICE:** If installing a lavatory: The plumbing must be roughed into the plumbing cutout area of the vanity. Refer to the lavatory roughing-in and the vanity roughing-in for proper placement. The water supply and drain lines must be installed before installing the vanity.

**Product Diagram** 