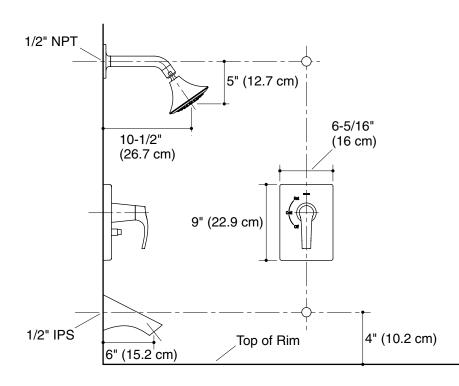

## KOHLER Roughing-In

## K-18485, K-T18488, K-T18489, K-T18490 SYMBOL™ BATH AND SHOWER FAUCET TRIM

## **Product Information**

## **Installation Notes**

Install this product according to the installation guide.

| Applicable product:                                         |            |
|-------------------------------------------------------------|------------|
| Bath spout                                                  | K-18485    |
| Bath and shower trim                                        | K-T18488-4 |
| Shower trim                                                 | K-T18489-4 |
| Valve trim                                                  | K-T18490-4 |
| Lever handle is ADA compliant.                              | ADA        |
| Required accessory:                                         |            |
| Rite-Temp <sub>™</sub> valve without stops, NPT connections | K-304-K    |
| Rite-Temp valve with stops, NPT connections                 | K-304-KS   |
| Rite-Temp valve with PVC connections                        | K-304-KP   |
| Rite-Temp valve without stops                               | K-305-K    |
| Rite-Temp valve with stops                                  | K-305-KS   |
| HiFlow Rite-Temp valve with stops,<br>NPT connections       | K-306-KS   |