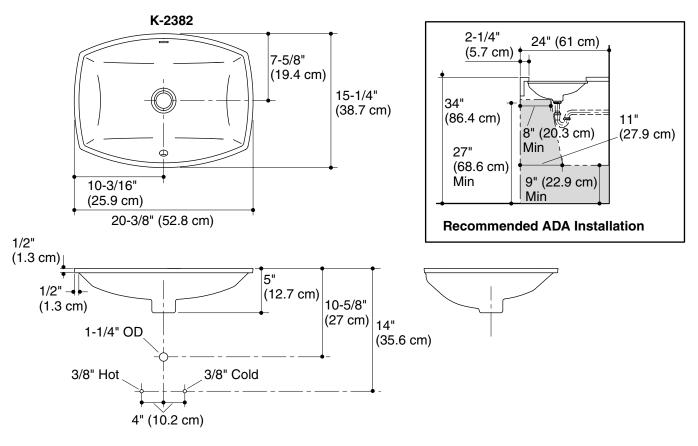

## **Product Information**

| Applicable product:                                                                                  |                                   |    |           |  |
|------------------------------------------------------------------------------------------------------|-----------------------------------|----|-----------|--|
| Undercounter lavatory                                                                                |                                   |    | K-2382    |  |
| Lavatory is ADA compliant when installed per<br>the requirements of the Accessibility<br>Guidelines. |                                   |    |           |  |
| Recommended accessory:                                                                               |                                   |    |           |  |
| Adjustable P-trap                                                                                    |                                   | K- | K-8998    |  |
| Included components:                                                                                 |                                   |    |           |  |
| Basin clamp assembly                                                                                 |                                   |    | 52047     |  |
| Cut-out template                                                                                     |                                   |    | 1086495-7 |  |
| Fixture*:                                                                                            |                                   |    |           |  |
| Basin area                                                                                           | 9-5/16" (49.1 cm) x 14" (35.6 cm) |    |           |  |
| Water depth                                                                                          | 1-7/8″ (4.8 cm)                   |    |           |  |
| Drain hole                                                                                           | 1-3/4″ (4.4 cm) D.                |    |           |  |
| * Approximate measurements for comparison only.                                                      |                                   |    |           |  |

Fixture dimensions are nominal and conform to tolerances in ASME Standard A112.19.2.