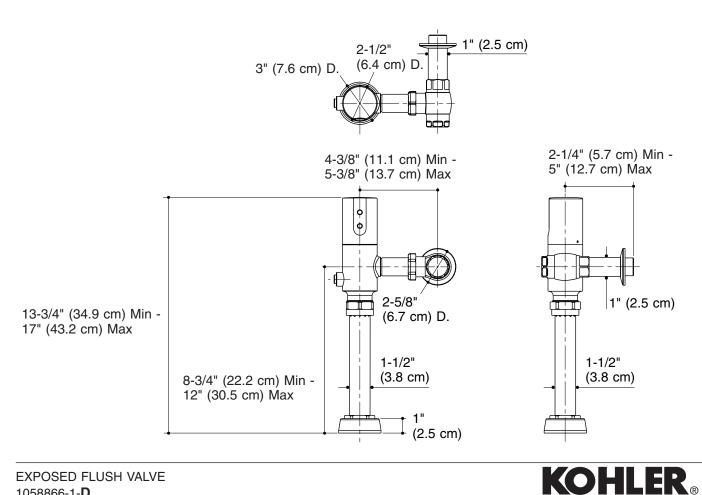

## K-10956, K-10957, K-10962 **EXPOSED FLUSH VALVE**

EXPOSED FLUSH VALVE 1058866-1-**D**