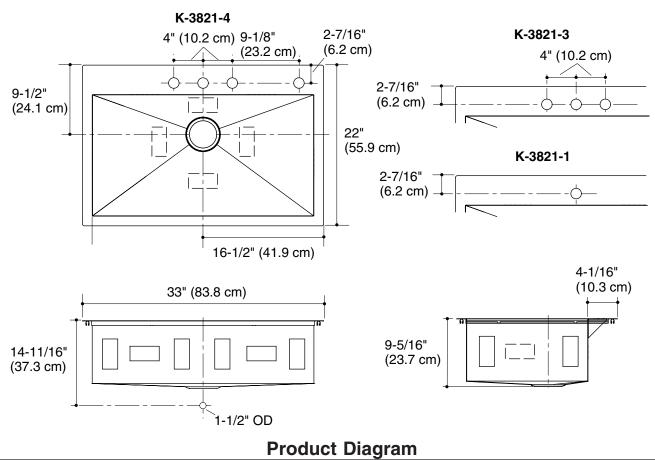

### Features

- 18-gauge stainless steel
- Self-rimming or undercounter
- Includes installation hardware
- Large single basin
- 33" (83.8 cm) x 22" (55.9 cm)

# Specified Model

| Model    | Description                                          | Colors/Finishes |
|----------|------------------------------------------------------|-----------------|
| K-3821-1 | Self-rimming/Undercounter kitchen sink – single-hole | 🗅 NA            |
| K-3821-3 | Self-rimming/Undercounter kitchen sink – 3-hole      | 🗅 NA            |
| K-3821-4 | Self-rimming/Undercounter kitchen sink – 4-hole      |                 |
|          |                                                      |                 |

### **Product Specification**

The sink shall be 33" (83.8 cm) in length, 22" (55.9 cm) in width. Sink shall be made of 18-gauge stainless steel. Sink shall be undercounter or self-rimming. Sink shall have a large single basin. Sink shall include installation hardware. Sink shall be Kohler Model K-3821-NA.

## Technical Information

| Fixture*:                                       |                                        |  |  |  |  |
|-------------------------------------------------|----------------------------------------|--|--|--|--|
| Basin area                                      | 30-1/4" (76.8 cm) x 16-9/16" (42.1 cm) |  |  |  |  |
| Water depth                                     | 9″ (22.9 cm)                           |  |  |  |  |
| Drain hole                                      | 3-5/8" (9.2 cm) D.                     |  |  |  |  |
| * Approximate measurements for comparison only. |                                        |  |  |  |  |
| Included components:                            |                                        |  |  |  |  |
| Hardware kit -                                  | 1130570                                |  |  |  |  |
| Cut-out templat                                 | 1130821                                |  |  |  |  |