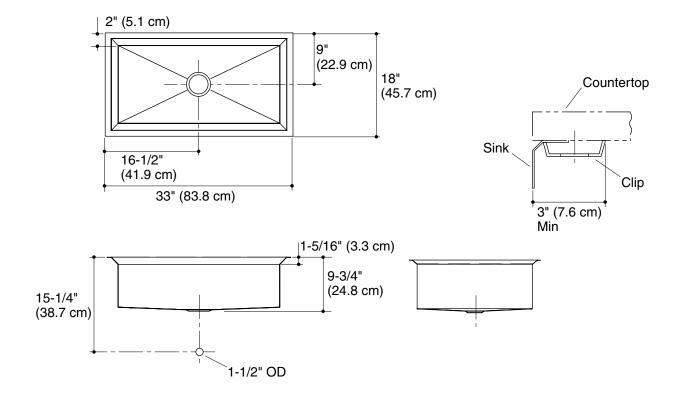

| Fixture*:                                      |                               |  |
|------------------------------------------------|-------------------------------|--|
| Basin area                                     | 29" (73.7 cm) x 14" (35.6 cm) |  |
| Water depth                                    | 9-1/2" (24.1 cm)              |  |
| Drain hole                                     | 3-5/8" (9.2 cm) D.            |  |
| *Approximate measurements for comparison only. |                               |  |

## **Installation Notes**

Install this product according to the installation guide.

Allow a minimum of  $3^{\prime\prime}$  (7.6 cm) clearance around the sink rim for clip attachment.

Fixture conforms to ASME Standard A112.19.3/CSA B45.4. All dimensions are nominal.