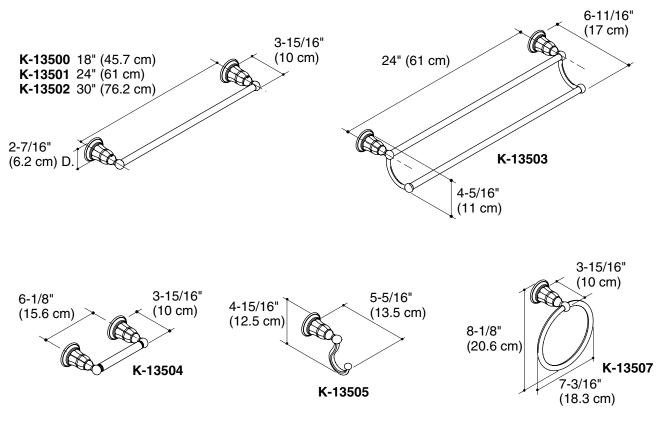

## **Product Information**

| Applicable product:          |         |
|------------------------------|---------|
| 18" (45.7 cm) towel bar      | K-13500 |
| 24" (61 cm) towel bar        | K-13501 |
| 30" (76.2 cm) towel bar      | K-13502 |
| 24" (61 cm) double towel bar | K-13503 |
| Tissue holder                | K-13504 |
| Robe hook                    | K-13505 |
| Towel ring                   | K-13507 |