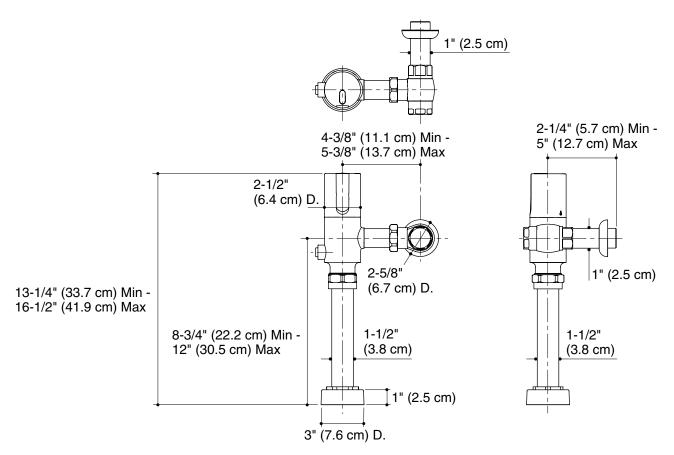

exposed flush valve                                                                                              | K-10673 |
| 1.6 gpf (6 lpf) exposed flush valve                                                                                                  | K-10674 |
| 1.6 gpf (6 lpf) exposed flush valve retrofit                                                                                         | K-10677 |
| Product is ADA compliant when installed per<br>the requirements of the Accessibility<br>Guidelines, Section 605 Urinals, of the Act. | ADA     |
|                                                                                                                                      |         |

## **Installation Notes**

Install this product according to the installation guide.