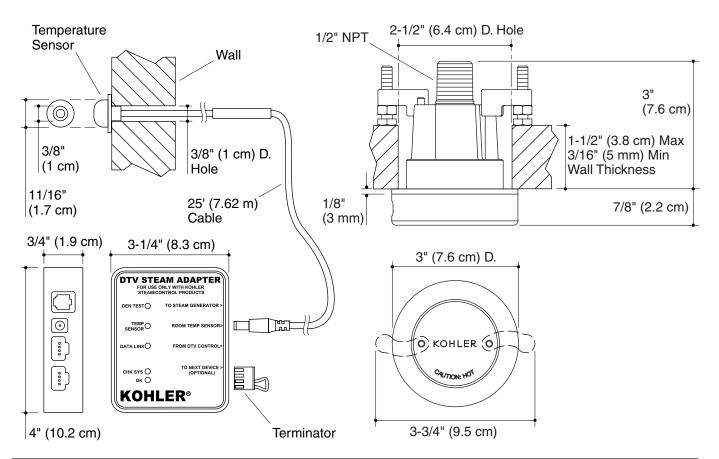

## **Product Information**

| Applicable product:                     |        |           |
|-----------------------------------------|--------|-----------|
| Steam adapter kit with steam head       | K-1737 | shown     |
| Steam adapter kit with dual steam heads | K-1838 | not shown |