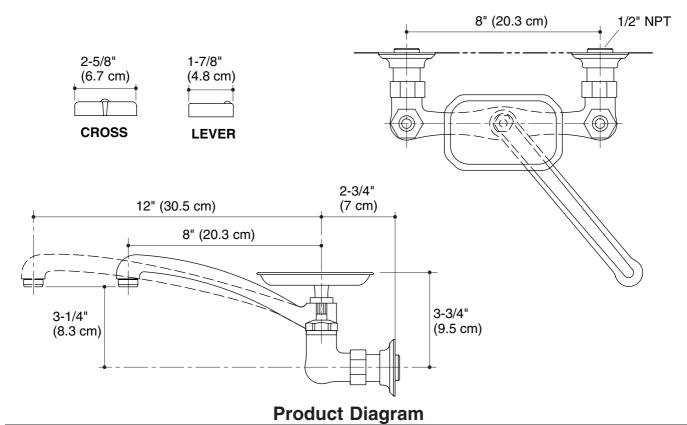

#### **Features**

- Brass construction
- · Brass valve bodies
- 2.2 gpm (8.3 lpm) flow rate
- Lower flow aerator options are available (refer to the Kohler Price Book)
- Valvet<sub>®</sub> valves
- · Cross or lever handles
- · Optional soap dish
- For 8" (20.3 cm) centers
- Available with 8" (20.3 cm) or 12" (30.5 cm) spout

# **Specified Model**

| Model    | Description                                                      | ADA  |         |      |         |
|----------|------------------------------------------------------------------|------|---------|------|---------|
| K-7853   | Faucet with 8" (20.3 cm) spout and lever handles, less soap dish | □СР  | ☐ Other |      |         |
| K-7855-3 | Faucet with 8" (20.3 cm) spout, soap dish, and cross handles     |      |         | □ СР | ☐ Other |
| K-7855-4 | Faucet with 8" (20.3 cm) spout, soap dish, and lever handles     | □ СР | ☐ Other |      |         |
| K-7856-3 | Faucet with 12" (30.5 cm) spout, soap dish, and cross handles    |      |         | □СР  | ☐ Other |
| K-7856-4 | Faucet with 12" (30.5 cm) spout, soap dish, and lever handles    | □ CP | ☐ Other |      |         |

## **Product Specification**

Two-handle sink supply faucet shall be of brass construction. Faucet shall feature brass valve bodies. Faucet shall feature Valvet valves. Faucet shall include 8" (20.3 cm) centers, and cross or lever handles. Optional features shall include 8" (20.3 cm) or 12" (30.5 cm) swing spout and soap dish. Faucet shall be rated at 2.2 gallons (8.3 L) per minute. Faucet shall have lower flow aerator options. Faucet shall be Kohler Model K-\_\_\_\_\_-\_\_\_\_\_-\_\_\_\_\_\_-\_\_\_\_\_\_.