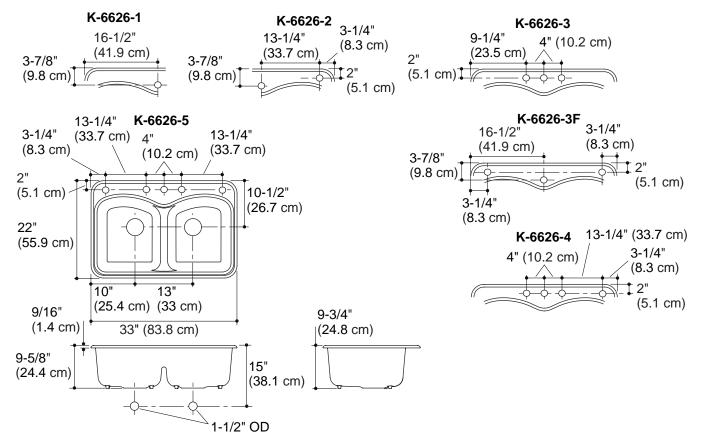

## **Product Information**

| Applicable product:                                             |           |
|-----------------------------------------------------------------|-----------|
| Single-hole self-rimming sink for single-hole faucet            | K-6626-1  |
| 2-hole self-rimming sink for single-hole faucet and accessory   | K-6626-2  |
| 3-hole self-rimming sink for 3-hole faucet                      | K-6626-3  |
| 3-hole self-rimming sink for single-hole faucet and accessories | K-6626-3F |
| 4-hole self-rimming sink for 3-hole faucet and accessory        | K-6626-4  |
| 5-hole self-rimming sink for 3-hole faucet and accessories      | K-6626-5  |