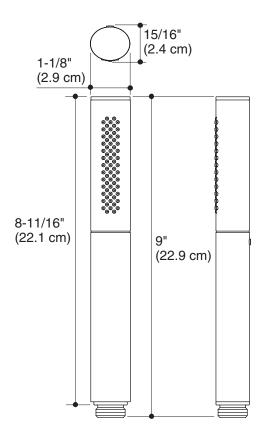

## **Product Information**

| Applicable product:                                  |         |
|------------------------------------------------------|---------|
| Handshower - 2.5 gallon (9.5 L) per minute flow rate | K-10257 |
| Paguired acceptant                                   |         |
| Required accessory:                                  |         |
| 72" (182.9 cm) metal shower hose OR                  | K-8593  |
| 60" (152.4 cm) metal shower hose                     | K-9514  |