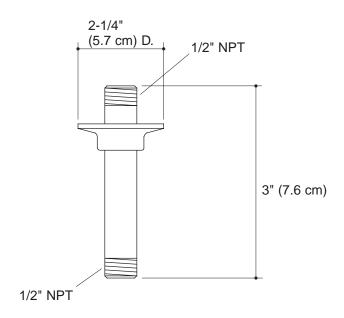

## **Product Diagram**

#### **Features**

- Brass construction
- 1/2" NPT connections
- Ceiling-mount
- Includes flange
- 3" (7.6 cm) straight length

### **Product Specification**

The ceiling-mount shower arm and flange shall be of brass construction. Shower arm shall have a 3'' (7.6 cm) straight length. Shower arm shall have a 1/2'' NPT connection at both ends. Shower arm shall be Kohler Model K-7396-\_\_\_\_.