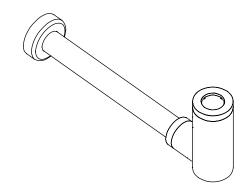

**Features** 

- Metal construction
- Intended for console table and vessel installations
- 1-1/4" diameter slip-fit inlet
- · Removable trap eye for easy cleaning
- Contemporary design
- Includes 12" (30.5 cm) extension tube

#### PRODUCT SPECIFICATION

Bottle trap shall be made of metal construction. Product shall be for console table and vessel installations. Product shall include a 12" (30.5 cm) extension tube, 1-1/4" diameter slip-fit inlet, and removable trap eye for easy cleaning. Product shall have a contemporary design. Product shall be Kohler Model K-9033-\_\_\_\_.