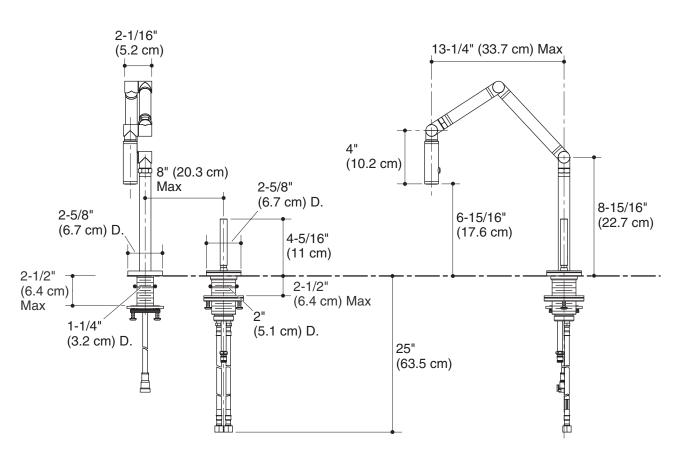

## **Product Information**

| Applicable product:            |        |
|--------------------------------|--------|
| Kitchen sink faucet            | K-6227 |
| Lever handle is ADA compliant. | ADA    |

## **Installation Notes**

**NOTICE:** Due to the non-standard 2'' (5.1 cm) diameter of the remote valve, the remote valve **cannot** be mounted through a standard 1-3/8'' (3.5 cm) faucet hole of a sink. Choose a sink without faucet holes, then mount the faucet and remote valve through the countertop. Refer to the countertop manufacturer's instructions for proper hole drilling.

Install this product according to the installation guide.

Lower flow aerator options are available. Please refer to the Kohler Price Book.