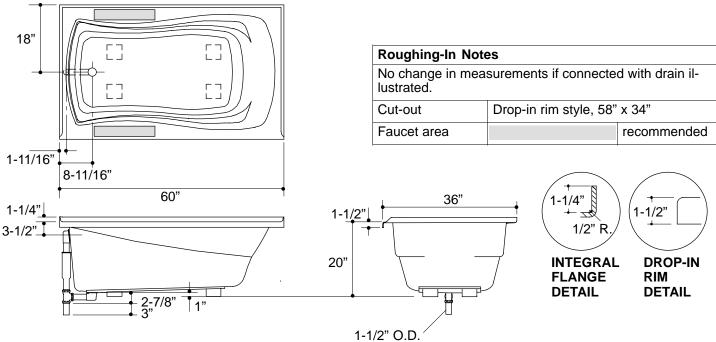

#### FEATURES

- 60" x 36" x 20"
- Acrylic
- Left or right outlet
- Optional K-1278 front apron
- Optional K-1491 removable pillow

The bath shall be 60" in length, 36" in width, and 20" in height. Bath shall be made of acrylic. Bath shall have left or right outlet. Bath shall have optional K-1278 front apron. Bath shall have optional K-1491 removable pillow. Bath shall be Kohler Model K-1242-\_\_\_\_\_-

## **PRODUCT INFORMATION**

| Fixture*:                                       | basin area  | top area  | weight  |  |
|-------------------------------------------------|-------------|-----------|---------|--|
| Bathing well                                    | 46" x 24"   | 54" x 27" | 62 lbs. |  |
|                                                 | water depth | capacity  |         |  |
| To overflow                                     | 14"         | 63 gal.   |         |  |
| * Approximate measurements for comparison only. |             |           |         |  |

# **PRODUCT DIAGRAM**