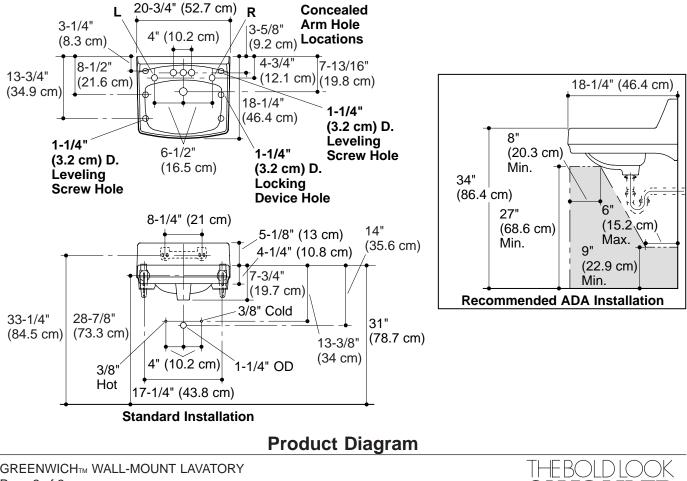

#### Features

- Wall-mount
- With overflow
- Drilled for concealed arm carrier
- 4" (10.2 cm) centers
- With hanger
- Vitreous china
- Optional soap dispenser hole on left (-L) or right (-R)
- 20-3/4" (52.7 cm) x 18-1/4" (46.4 cm)

#### **Product Specification:**

The wall-mount lavatory shall be 20-3/4'' (52.7 cm) in length, and 18-1/4'' (46.4 cm) in width. Lavatory shall be made of vitreous china. Lavatory shall have 4'' (10.2 cm) centers drilling. Lavatory shall have overflow and hanger. Lavatory shall be drilled for concealed arm carrier. Lavatory shall have optional soap dispenser hole on left (-L) or right (-R). Lavatory shall be Kohler Model K-2032-\_\_\_\_.

# **Technical Information**

| Fixture:*                                               |                        |                 |                    |  |  |
|---------------------------------------------------------|------------------------|-----------------|--------------------|--|--|
|                                                         | basin area             | а               | water depth        |  |  |
| Lavatory                                                | 15″ (38.1<br>10″ (25.4 |                 | 3-1/4" (8.3 cm)    |  |  |
| Drain<br>hole                                           | 1-3/4″ (4.4            | /4" (4.4 cm) D. |                    |  |  |
| * Approximate measurements for comparison only.         |                        |                 |                    |  |  |
| Spout hole                                              |                        |                 | 1-1/4" (3.2 cm) D. |  |  |
| Faucet hole                                             |                        |                 | 1-1/4" (3.2 cm) D. |  |  |
| Soap dispenser hole                                     |                        |                 | 1-1/4" (3.2 cm) D. |  |  |
| Included components:                                    |                        |                 |                    |  |  |
| Hanger                                                  | 6483                   | 64839           |                    |  |  |
| Supplied hanger is not used with concealed arm carrier. |                        |                 |                    |  |  |