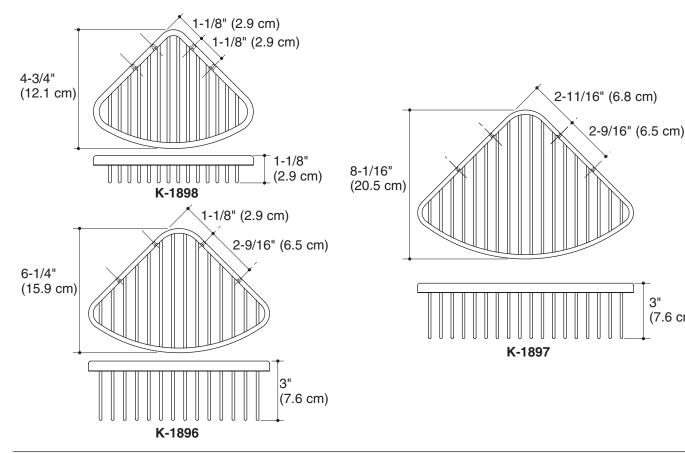

## **Product Information**

| Applicable product:    |         |
|------------------------|---------|
| Shower basket – medium | K-1896  |
| Shower basket – large  | K-1897  |
| Shower basket – small  | K-1898  |
| Included component:    |         |
| Hardware kit           | 1093619 |