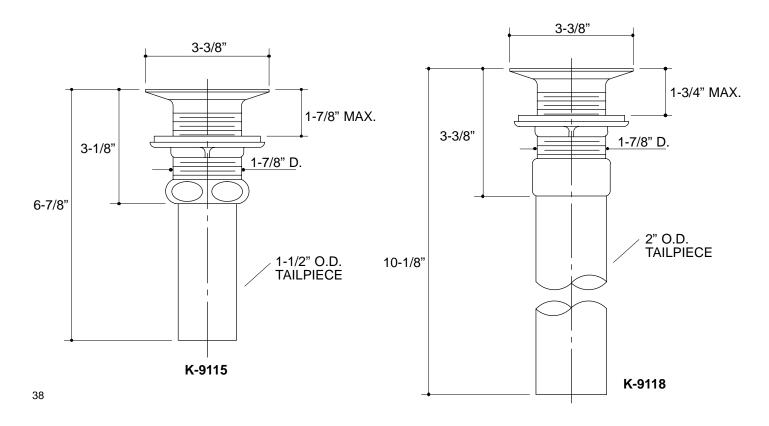

#### **SPECIFIED MODEL:**

| Model  | Description                |     |
|--------|----------------------------|-----|
| K-9115 | With 1-1/2" O.D. Tailpiece | □СР |
| K-9118 | With 2" O.D. Tailpiece     | □СР |

# **PRODUCT DIAGRAM**