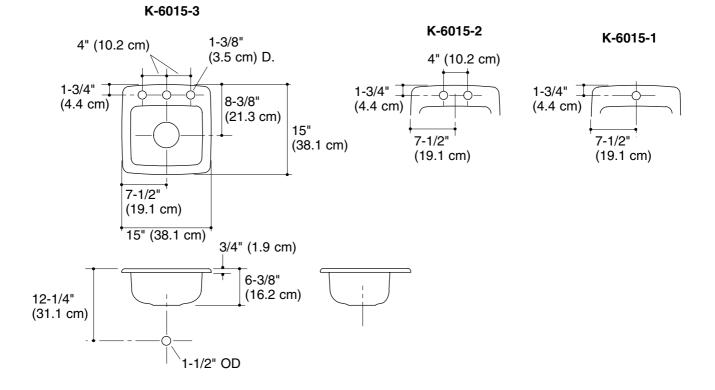

# **Product Diagram**

#### **Features**

- Acrylic
- Self-rimming
- Single compartment
- Single-hole (-1), 2-hole (-2), or 3-hole (-3)
- 15" (38.1 cm) x 15" (38.1 cm)

# **Product Specification**

The entertainment sink shall be made of acrylic. Sink shall be self-rimming with a single compartment. Sink shall be single-hole (-1), 2-hole (-2), or 3-hole (-3). Sink shall be 15" (38.1 cm) in length and 15" (38.1 cm) in width. Sink shall be Kohler Model K-6015-

### **Technical Information**

| Fixture*:                                       |                               |  |  |
|-------------------------------------------------|-------------------------------|--|--|
| Basin area                                      | 12" (30.5 cm) x 10" (25.1 cm) |  |  |
| Water depth                                     | 5-1/2" (14 cm)                |  |  |
| Drain hole                                      | 3-1/2" (8.9 cm) D.            |  |  |
| Faucet holes                                    | 1-3/8" (3.5 cm) D.            |  |  |
| * Approximate measurements for comparison only. |                               |  |  |