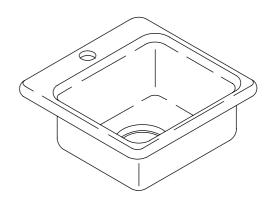

**GIMLET**<sub>TM</sub>

#### **Features**

- Acrylic
- Self-rimming
- Single compartment
- Single-hole (-1), 2-hole (-2), or 3-hole (-3)
- 15" (38.1 cm) x 15" (38.1 cm)

# **GIMLET**<sub>TM</sub>