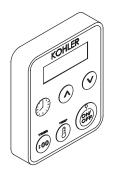

#### **FEATURES**

- Includes an easy-to-install digital control panel
- 20-minute safety shut-off
- Adjustable temperature settings
- Adjustable session settings
- Digital clock
- Thermostatic steam head with aromatherapy reservoir
- Three-year warranty

#### PRODUCT SPECIFICATION:

The steam generator control kit shall include a digital control panel with adjustable temperature setting, adjustable steaming session setting, 20-minute safety shut-off, a digital clock, and a quick-connect RJ-12 cord. Includes a thermostatic steam head with an aroma therapy reservoir, mounting bracket and gasket. Steam Generator Control Kit shall be Kohler Model K-1663.