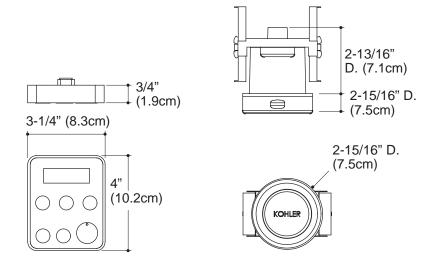

setting, adjustable steaming session setting, 20-minute safety shut-off, a digital clock, and a quick-connect RJ-12 cord. Includes a thermostatic steam head with an aroma therapy reservoir, mounting bracket and gasket. Steam Generator Control Kit shall be Kohler Model K-1663.

# STEAM GENERATOR CONTROL KIT

### **PRODUCT INFORMATION**

| Required for use with: |        |           |  |  |  |
|------------------------|--------|-----------|--|--|--|
| 5kw Steam Generator    | K-1652 | not shown |  |  |  |
| 7kw Steam Generator    | K-1657 | not shown |  |  |  |
| 9kw Steam Generator    | K-1658 | not shown |  |  |  |
| 11kw Steam Generator   | K-1659 | not shown |  |  |  |

#### **INSTALLATION NOTES**

Refer to installation instructions included with fixture before beginning installation.



#### **PRODUCT DIAGRAM**