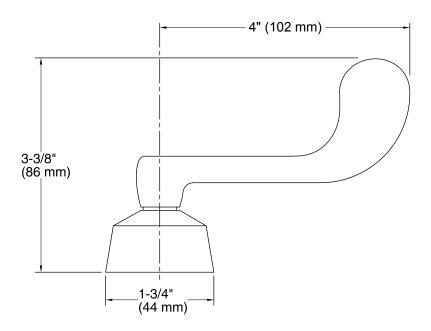

lished Chrome wristblade lever handles.
- Solid brass construction for durability and reliability.
- Required to complete Triton widespread bathroom and Triton widespread kitchen sink faucets.
- Supplied with both Polished Chrome and vandal-resistant red and blue index buttons for your convenience.
- Lever handles are ADA-compliant.



ADA CSA B651 OBC

#### Codes/Standards

ASME A112.18.1/CSA B125.1 ADA ICC/ANSI A117.1 CSA B651 OBC

All applicable US Federal and State material regulations

### KOHLER® Faucet Lifetime Limited Warranty

See website for detailed warranty information.

#### **Available Color/Finishes**

Color tiles intended for reference only.

**Color Code Description** 



CP Polished Chrome





#### **Triton®**

## Wristblade Handles for Widespread Base Faucet K-16012-5



#### **Technical Information**

All product dimensions are nominal.

#### **Notes**

Install this product according to the installation guide.

ADA, OBC, CSA B651 compliant when installed to the specific requirements of these regulations.