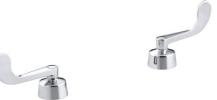

# Triton® Wristblade Handles for Widespread Base Faucet K-16012-5

#### **Features**

- Polished Chrome wristblade lever handles.
- Solid brass construction for durability and reliability.
- Required to complete Triton widespread bathroom and Triton widespread kitchen sink faucets.
- Supplied with both Polished Chrome and vandal-resistant red and blue index buttons for your convenience.
- Lever handles are ADA-compliant.