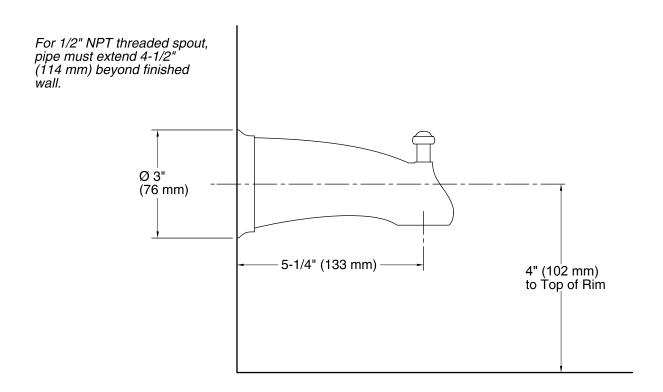

## **Technical Information**

All product dimensions are nominal. Spout reach: 5-1/4" (133 mm)

#### **Notes**

Install this product according to the installation guide.

Cap the shower outlet if the deck-mounted spout, diverter, or handshower is connected to the spout outlet.

If installing a K-304 valve, install straight pipe or tube drop of 7" (178 mm) to 18" (457 mm) with single elbow between the valve and the wall-mount spout.