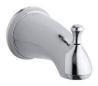

Forté® Bath Spout K-10280-4A

#### **Features**

- Premium material construction.
- 1/2" NPT connection.
- Traditional lever handle.

## **Available Color/Finishes**

Color tiles intended for reference only.

| Nickel |
|--------|
| •      |