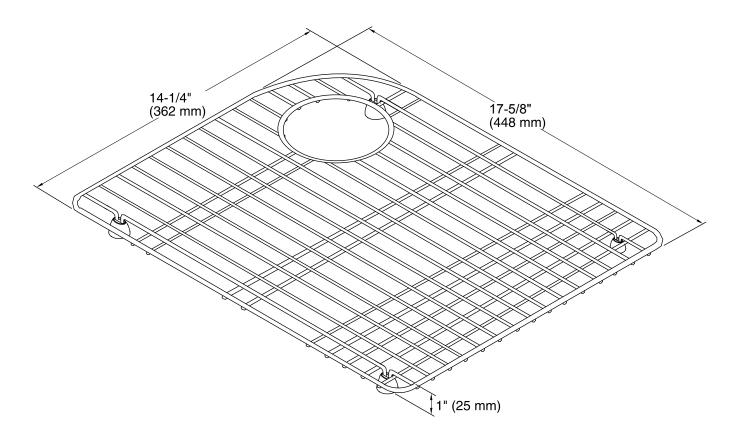

### **Executive Chef™**

Sink Rack K-6001

#### **Features**

- Fits in the left bowl of the K-5931 and K-5932 Executive Chef kitchen sinks.
- Durable stainless-steel construction.
- Helps protect sink surface from daily wear.
- Dishwasher safe.
- Rubber feet provide added protection.



### Codes/Standards

None Applicable

## KOHLER® One-Year Limited Warranty

See website for detailed warranty information.

### **Available Color/Finishes**

Color tiles intended for reference only.

**Color Code Description** 

0 White

ST Stainless Steel





# **Executive Chef™**

Sink Rack K-6001



### **Technical Information**

All product dimensions are nominal.