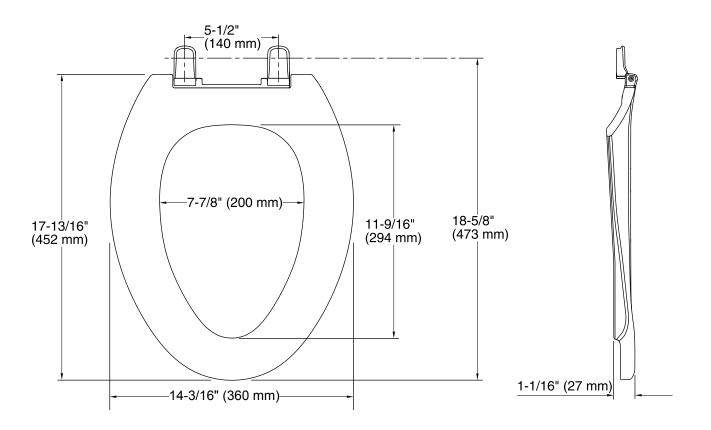

#### **Technical Information**

| All product dimensions are nominal.                    |  |
|--------------------------------------------------------|--|
| Elongated                                              |  |
| Closed front                                           |  |
| Quick-Attach <sup>®</sup> , Quick-Release <sup>™</sup> |  |
| 5-1/2" (140 mm)                                        |  |
|                                                        |  |