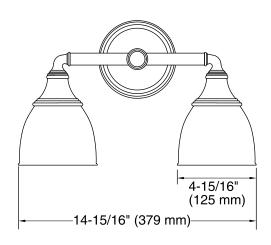

e.
- Sconces can be positioned up or down, depending on room setting.
- CUL- and UL-approved up to 100 watts.
- Coordinates with other products in the Devonshire Collection.

## Installation

Installation hardware included.



### Codes/Standards

UL 1598 CSA C22.2 No. 250

# **KOHLER® One-Year Limited Warranty**

See website for detailed warranty information.

### **Available Color/Finishes**

Color tiles intended for reference only.

| Color | Code | Description              |
|-------|------|--------------------------|
|       | CP   | Polished Chrome          |
|       | SN   | Vibrant® Polished Nickel |
|       | BN   | Vibrant® Brushed Nickel  |
|       | BV   | Vibrant® Brushed Bronze  |
|       | 2BZ  | Oil-Rubbed Bronze        |





# **Devonshire**®

Double Wall Sconce K-10571





# **Technical Information**

All product dimensions are nominal.

# **Notes**

Install this product according to the installation guide.