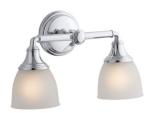

# Devonshire® Double Wall Sconce K-10571

### **Features**

- Premium metal construction for durability.
- KOHLER finishes resist corrosion and tarnish.
- Frosted-glass shade.
- Sconces can be positioned up or down, depending on room setting.
- CUL- and UL-approved up to 100 watts.
- Coordinates with other products in the Devonshire Collection.

# **Devonshire**®

Double Wall Sconce K-10571