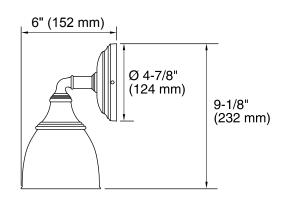

- Sconces can be positioned up or down, depending on room setting.
- CUL- and UL-approved up to 100 watts.
- Coordinates with other products in the Devonshire Collection.

## Installation

Installation hardware included.



### Codes/Standards

UL 1598 CSA C22.2 No. 250

# **KOHLER® One-Year Limited Warranty**

See website for detailed warranty information.

### **Available Color/Finishes**

Color tiles intended for reference only.

| Color | Code | Description              |
|-------|------|--------------------------|
|       | CP   | Polished Chrome          |
|       | SN   | Vibrant® Polished Nickel |
|       | BN   | Vibrant® Brushed Nickel  |
|       | BV   | Vibrant® Brushed Bronze  |
|       | 2BZ  | Oil-Rubbed Bronze        |





# **Devonshire**®

Double Wall Sconce K-10571





# **Technical Information**

All product dimensions are nominal.

# **Notes**

Install this product according to the installation guide.