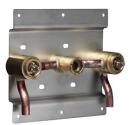

### Falling Water® Wall-mount Valve K-410-K

## Falling Water® Wall-mount Valve K-410-K

### Features

- Brass construction.
- 2.2 gal/min (8.3 l/min) maximum flow rate.
- Dual control wall-mounted.
- Ceramic disc valves.