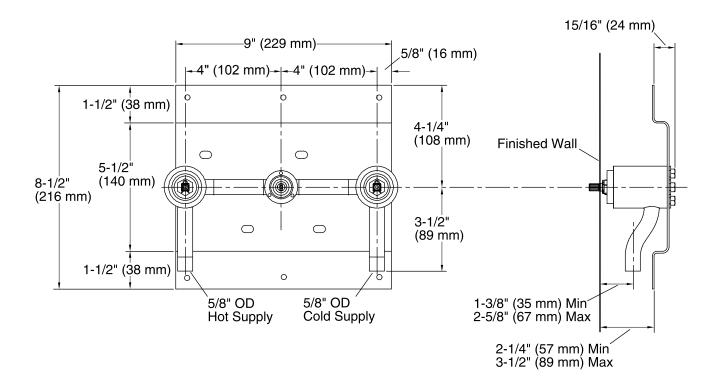

### **Technical Information**

All product dimensions are nominal.

### Notes

Install this product according to the installation guide.

Three 1-5/8" (4.1 cm) diameter cutout holes are required for the spout and handles.

Follow the installation dimensions precisely as there is no deep roughing-in kit available for this product.