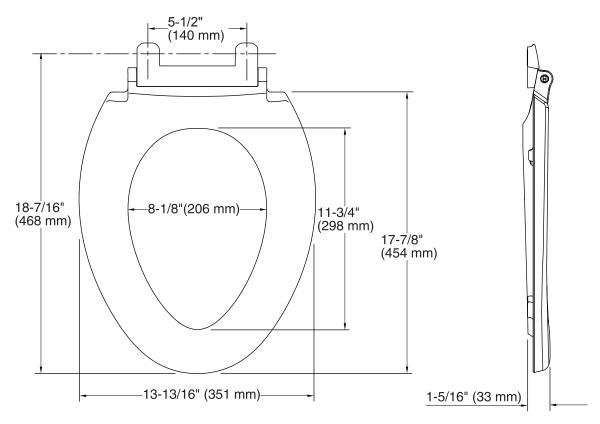

## **Technical Information**

All product dimensions are nominal.

Seat shape type: Elongated

Seat front type: Closed front

Seat hinge type: Quick-Attach®, Quiet-Close™,

Quick-Release™

Seat-mounting holes: 5-1/2" (140 mm)