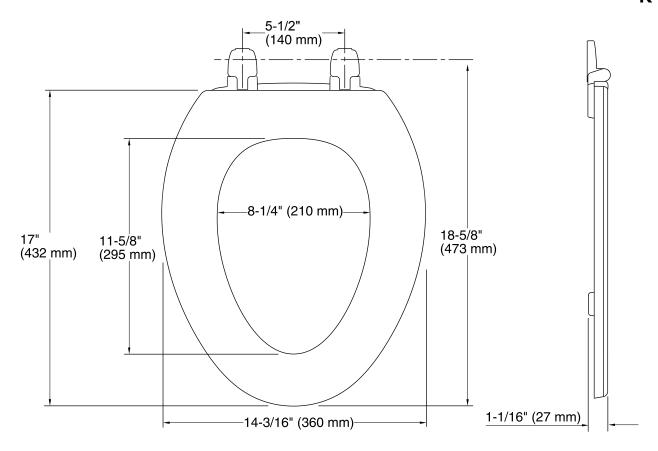

# **Ridgewood®**

Toilet Seat **K-4694** 

#### **Technical Information**

All product dimensions are nominal.

Seat shape type: Elongated
Seat front type: Closed front
Seat-mounting holes: 5-1/2" (140 mm)