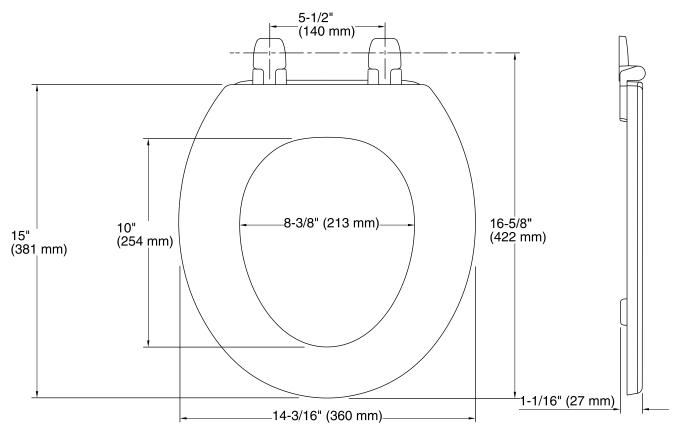

# **Technical Information**

All product dimensions are nominal.Seat shape type:RoundSeat front type:Closed frontSeat-mounting holes:5-1/2" (140 mm)