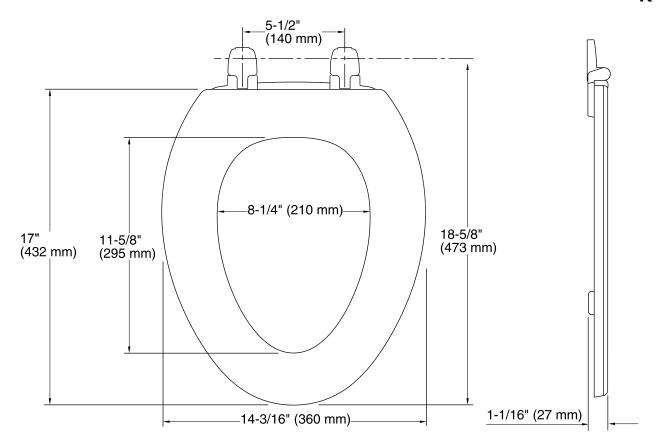

#### **Technical Information**

All product dimensions are nominal.

Seat shape type: Elongated
Seat front type: Closed front
Seat-mounting holes: 5-1/2" (140 mm)