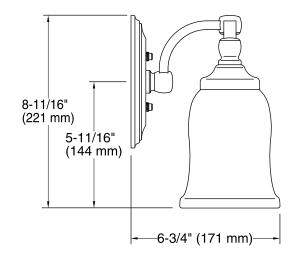

Bancroft® Wall Sconce K-11422

## **Product Specification**

The wall sconce shall be of metal construction. Product shall include installation hardware. Product shall require a maximum 100-W bulb (not supplied) for each light. Product shall be positioned facing up or down. Product shall complement the Bancroft Suite. Wall sconce shall be Kohler Model K-11422.

Bancroft® Wall Sconce K-11422

**Installation Notes** Install this product according to the installation guide.