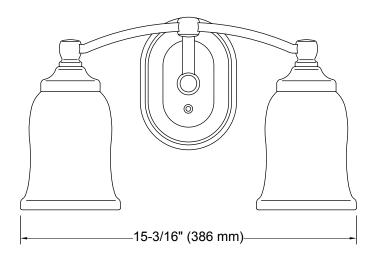

Bancroft® Wall Sconce K-11422

## **Product Specification**

The wall sconce shall be of metal construction. Product shall include installation hardware. Product shall require a maximum 100-W bulb (not supplied) for each light. Product shall be positioned facing up or down. Product shall complement the Bancroft Suite. Wall sconce shall be Kohler Model K-11422.