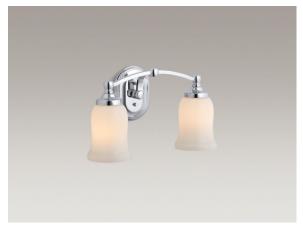

Bancroft® Wall Sconce K-11422

## Features

- Premium metal construction for durability.
- KOHLER finishes resist corrosion and tarnish.
- Frosted-glass shades.
- Sconces can be positioned up or down, depending on room setting.
- CUL- and UL-approved up to 100 watts.
- Coordinates with other products in the Bancroft Collection.
- Installation hardware included.

## **Product Specification**

The wall sconce shall be of metal construction. Product shall include installation hardware. Product shall require a maximum 100-W bulb (not supplied) for each light. Product shall be positioned facing up or down. Product shall complement the Bancroft Suite. Wall sconce shall be Kohler Model K-11422.