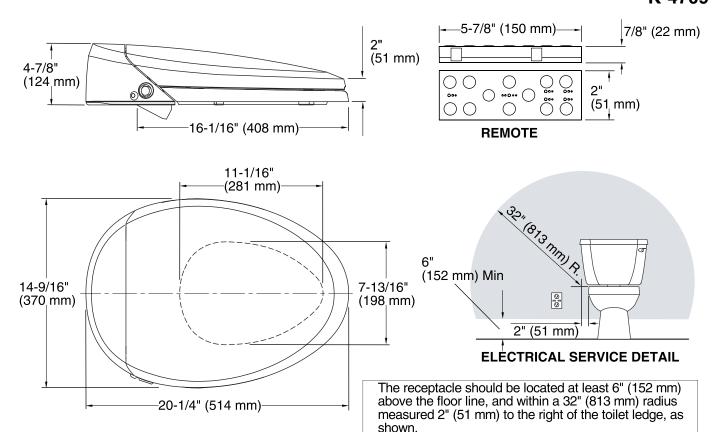

### **Technical Information**

All product dimensions are nominal.

Seat shape type: Elongated
Seat front type: Closed front

Seat hinge type: Quick-Attach®, Quick-Release™,

Quiet-Close™

Electrical rating: Pump: 120 V, 60 Hz, 1260 W

Power cord length: 46" (1168 mm)