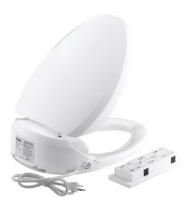

#### **Features**

- Elongated closed front seat fits most elongated toilets.
- Continuously heated water with adjustable temperature settings.
- 2 positionable spray wands with adjustable water pressure, oscillate, and pulsate functions.
- Heated seat with adjustable temperature settings.
- Air blower function allowing selection of air speed and temperature.
- Automatic deodorization function.
- Automatic night light function to illuminate the bowl.
- Remote control with 2 programmable user presets to store preferred settings.
- Energy save function.
- Anti-microbial materials used in seat and nozzles.
- Quick-release design for ease of cleaning.
- Includes color-matched remote, power cord, and water supply hoses.

Power cord length: 46" (1168 mm)