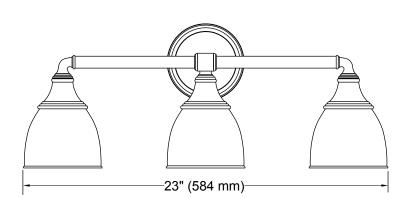

### **Product Specification**

2. The triple-light wall sconce shall be of metal construction. Sconce shall include installation hardware. Sconce shall require a maximum 100-W bulb (not supplied) for each light. Sconce shall be positioned facing up or down. Sconce shall complement the Devonshire faucet line. Triple-light wall sconce shall be Kohler Model K-10572.