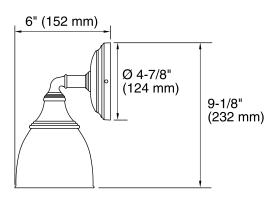

### **Product Specification**

2. The triple-light wall sconce shall be of metal construction. Sconce shall include installation hardware. Sconce shall require a maximum 100-W bulb (not supplied) for each light. Sconce shall be positioned facing up or down. Sconce shall complement the Devonshire faucet line. Triple-light wall sconce shall be Kohler Model K-10572.