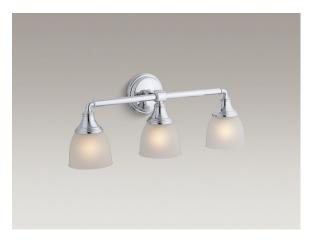

# Devonshire® Triple Wall Sconce K-10572

### **Features**

- Premium metal construction for durability.
- KOHLER finishes resist corrosion and tarnish.
- Frosted-glass shade.
- Sconces can be positioned up or down, depending on room setting.
- CUL- and UL-approved up to 100 watts.
- Coordinates with other products in the Devonshire Collection.

### **Product Specification**

2. The triple-light wall sconce shall be of metal construction. Sconce shall include installation hardware. Sconce shall require a maximum 100-W bulb (not supplied) for each light. Sconce shall be positioned facing up or down. Sconce shall complement the Devonshire faucet line. Triple-light wall sconce shall be Kohler Model K-10572.