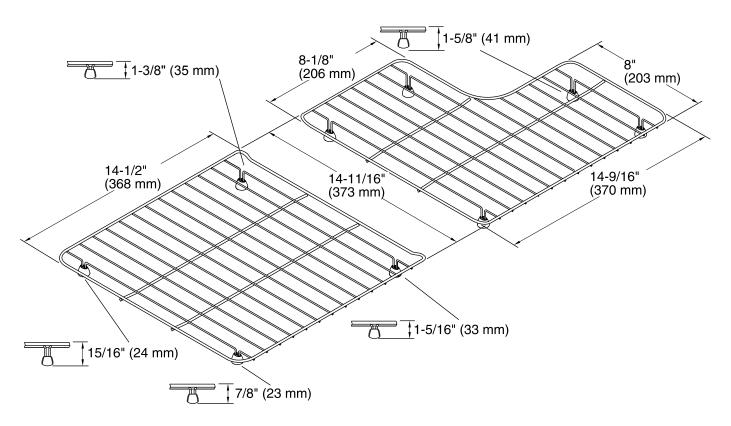

# Whitehaven®

Sink Rack K-6639

#### **Features**

- Fits in the bowl of the K-6488 and K-6489 Whitehaven kitchen sinks.
- Includes left and right racks.
- Durable, electro-polished stainless-steel construction.
- Helps protect sink surface from daily wear.
- Dishwasher safe.
- Rubber feet provide added protection.



### Codes/Standards

None Applicable

## **KOHLER® One-Year Limited Warranty**

See website for detailed warranty information.

### **Available Color/Finishes**

Color tiles intended for reference only.

**Color Code Description** 

ST Stainless Steel







Sink Rack K-6639



### **Technical Information**

All product dimensions are nominal.