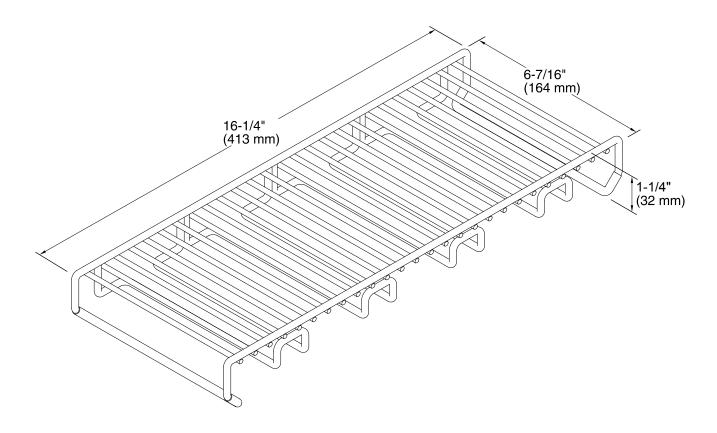

## **Features**

- Fits over the K-3671 8 Degree bar sink, K-3671, K-3672, and K-3673 8 Degree kitchen sinks, and K-3160, K-3161, and K-3158 Poise kitchen sinks.
- Comes included with the K-3671 8 Degree bar sink and K-3671, K-3672, and K-3673 8 Degree kitchen sinks.
- Holds up to 8 wine glasses.
- Durable stainless-steel construction.



## Codes/Standards

None Applicable

KOHLER® One-Year Limited Warranty

See website for detailed warranty information.

**Available Color/Finishes** 

Color tiles intended for reference only.

**Color Code Description** 

ST Stainless Steel







## **Technical Information**

All product dimensions are nominal.